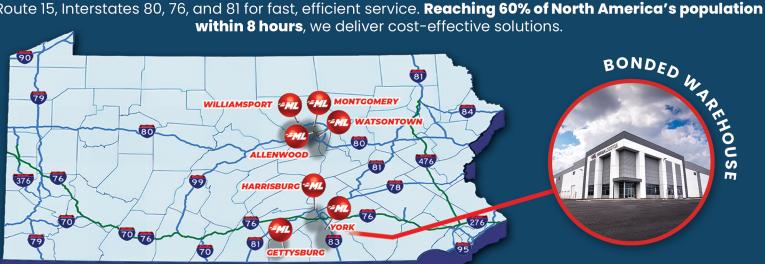

# STRATEGIC LOCATIONS Optimized Logistics with Global Reach

Moran Logistics operates strategically located facilities throughout central Pennsylvania, connected by U.S. Route 15, Interstates 80, 76, and 81 for fast, efficient service. Reaching 60% of North America's population within 8 hours, we deliver cost-effective solutions.

Our York facility, a BONDED warehouse, close to The Port of Baltimore, simplifies imports, improves supply chain efficiency, and offers unmatched convenience for global logistics.