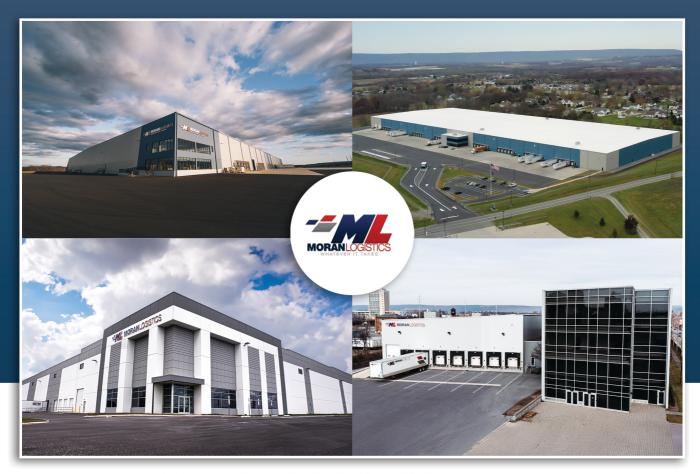

Currently, we operate over five million square feet of warehouse space across multiple locations in Pennsylvania. Our unique value-added services promote a lean supply chain and ensure seamless product flow, setting us apart from typical 3PL providers and enhancing our operational capabilities.

# **RAIL SERVICES**

Moran Logistics offers comprehensive rail solutions, including both indoor and exterior rail car loading for enhanced protection and efficiency. With decades of trans-loading experience, we safely handle your commodities, reducing exposure to the elements and minimizing risk. Our facilities in Williamsport, Watsontown, Mechanicsburg, Gettysburg, and Milton, supported by Norfolk Southern Main Line, accommodate various rail car types. Moran Logistics optimizes your supply chain with reliable, flexible rail services tailored to your business needs.